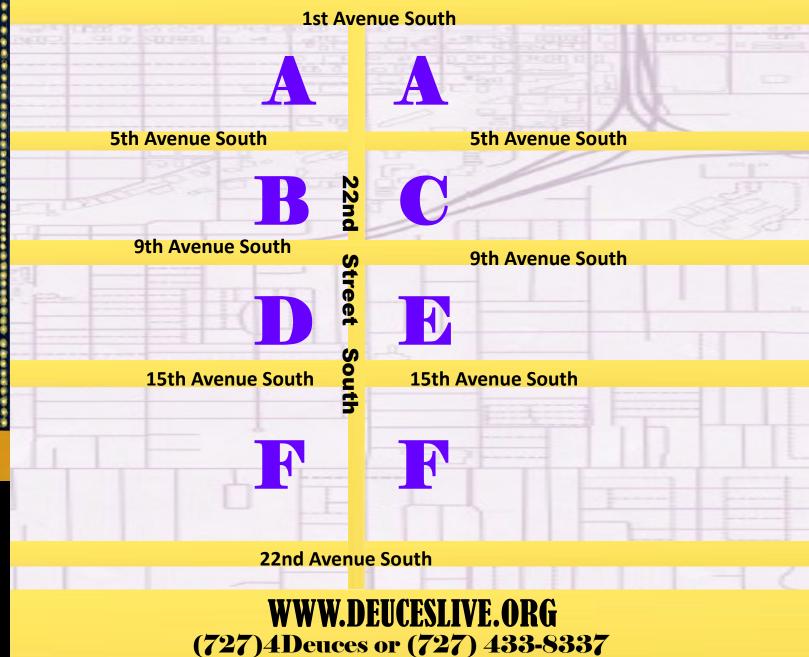

## **COMMERCE** on the **DEUCES**

▲ Central– 5th Avenue South on 22nd Street Corridor

**B** West side of Corridor between 5th - 9th Avenue South

## C East side of Corridor between 5th - 9th Avenue South

**A1.** 3 Daughters Brewing 222 22<sup>nd</sup> Street S 727-495-6002

A2. 5 Deuces Galleria 222 22nd Street S 727-906-1223

**A37.** A-1 Recovery & Tow 2221 5<sup>th</sup> Avenue S 727-323-8515

E66. Blessed Cutz Barber & Beauty 918 22<sup>nd</sup> Street S 786-281-2681 West side of Corridor between 9th – 15th Avenue South

East side of Corridor between 15th - 9th Avenue South

## 15th –22nd Avenue South on 22nd Street Corridor

**D79.** Blue Star Cab 1311–B 22<sup>nd</sup> Street S 727-327-4104

B. Brick Street Farm
 2233 3rd Ave S
 727-329-6608

**A4.** C A Café 420 22<sup>nd</sup> Street S 727-823-4500

## **COMMERCE** on the **DEUCES**

West side of Corridor between 5th - 9th Avenue South R

East side of Corridor between 5th - 9th Avenue South С

**B97.** EJ's Step N Style Salon 2154-A 9th Avenue S 727-482-8233

**D93.** Right Turn Realty 1127 22<sup>nd</sup> Street S 800-867-5503

**D82.** Seven C Music 535 22<sup>nd</sup> Street S 727-290-6741

West side of Corridor between 9th – 15th Avenue South

East side of Corridor between 9th - 15th Avenue South Ð

15th –22nd Avenue South on 22nd Street Corridor R

A6. Morean Arts Center for Clay 420 22<sup>nd</sup> Street S 727-821-7162

**B61.** Uniquely Original Arts 915 24<sup>th</sup> Street S 727-239-3696

**E65.** South City Grocery Meat Mkt